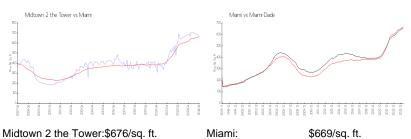

drooms: 2 Full Bathrooms: 2 Half Bathrooms: 1

Parking Spaces: 1 Space, Assigned Parking, Covered

Parking

View: Bay,Water View

 Rental Price:
 \$4,199

 List PPSF:
 \$4

 Valuated Price:
 \$728,000

 Valuated PPSF:
 \$668

The above valuated price is a baseline figure that does not take into account any specific renovation, upgrade, split, merge, or deterioration of the unit.

#### **Building Information**

Number of units: 261
Number of active listings for rent: 24
Number of active listings for sale: 11
Building inventory for sale: 4%
Number of sales over the last 12 months: 12
Number of sales over the last 6 months: 4
Number of sales over the last 3 months: 2

#### **Building Association Information**

Two Midtown Miami Condo Association Inc (305) 438-1460

## **Market Information**



Miami: \$669/sq. ft. Miami-Dade: \$694/sq. ft.

#### **Inventory for Sale**

Midtown 2 the Tower4%Miami4%Miami-Dade3%

### Avg. Time to Close Over Last 12 Months

Midtown 2 the Tower 57 days
Miami 84 days
Miami-Dade 81 days