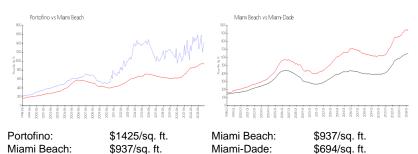

# **Inventory for Sale**

Portofino 5% Miami Beach 4% Miami-Dade 3%

# Avg. Time to Close Over Last 12 Months

Portofino 186 days Miami Beach 97 days Miami-Dade 81 days