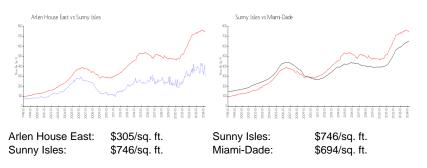

#### **Inventory for Sale**

| Arlen House East | 4% |
|------------------|----|
| Sunny Isles      | 5% |
| Miami-Dade       | 3% |

#### Avg. Time to Close Over Last 12 Months

| Arlen House East | 89 days  |
|------------------|----------|
| Sunny Isles      | 113 days |
| Miami-Dade       | 81 days  |

PARTICULAR DATA