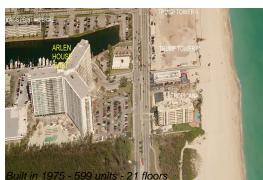

# Unit 622 - Arlen House East

622 - 100 Bayview Dr, Sunny Isles, FL, Miami-Dade 33160

#### **Building Information**

| Number of units:                         | 599 |
|------------------------------------------|-----|
| Number of active listings for rent:      | 25  |
| Number of active listings for sale:      | 21  |
| Building inventory for sale:             | 3%  |
| Number of sales over the last 12 months: | 24  |
| Number of sales over the last 6 months:  | 9   |
| Number of sales over the last 3 months:  | 4   |