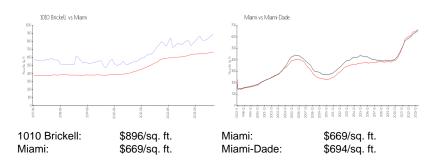

31

#### **Unit Information**

 MLS Number:
 A11552263

 Status:
 Active

 Size:
 1,028 Sq ft.

Bedrooms: 2 Full Bathrooms: 2

Half Bathrooms: Parking Spaces:

View:

 Rental Price:
 \$6,000

 List PPSF:
 \$6

 Valuated Price:
 \$1,018,000

 Valuated PPSF:
 \$990

The above valuated price is a baseline figure that does not take into account any specific renovation, upgrade, split, merge, or deterioration of the unit.

## **Building Information**

Number of units: 387
Number of active listings for rent: 0
Number of active listings for sale: 14
Building inventory for sale: 3%
Number of sales over the last 12 months: 18
Number of sales over the last 6 months: 6
Number of sales over the last 3 months: 4



1010-Brickell Management office phone number: 305.537.4911

### **Market Information**



### **Inventory for Sale**

 1010 Brickell
 4%

 Miami
 4%

 Miami-Dade
 3%

### Avg. Time to Close Over Last 12 Months

1010 Brickell162 daysMiami84 daysMiami-Dade81 days