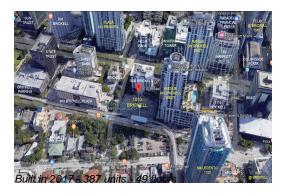

# Unit 4309 - 1010 Brickell

4309 - 1010 Brickell Ave, Miami, FL, Miami-Dade 33131

## **Building Information**

Number of units: 387
Number of active listings for rent: 0
Number of active listings for sale: 14
Building inventory for sale: 3%
Number of sales over the last 12 months: 18
Number of sales over the last 6 months: 6
Number of sales over the last 3 months: 4