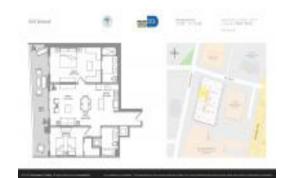

# Unit 4309 - 1010 Brickell

4309 - 1010 Brickell Ave, Miami, FL, Miami-Dade 33131

#### **Unit Information**

 MLS Number:
 A11552263

 Status:
 Active

 Size:
 1,028 Sq ft.

Bedrooms: 2 Full Bathrooms: 2

Half Bathrooms: Parking Spaces:

View:

 Rental Price:
 \$6,000

 List PPSF:
 \$6

 Valuated Price:
 \$1,018,000

 Valuated PPSF:
 \$990

The above valuated price is a baseline figure that does not take into account any specific renovation, upgrade, split, merge, or deterioration of the unit.