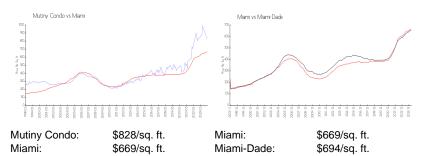

| \$619                                       |



The above valuated price is a baseline figure that does not take into account any specific renovation, upgrade, split, merge, or deterioration of the unit.

#### **Building Information**

| Number of units:                         | 172 |
|------------------------------------------|-----|
| Number of active listings for rent:      | 8   |
| Number of active listings for sale:      | 9   |
| Building inventory for sale:             | 5%  |
| Number of sales over the last 12 months: | 10  |
| Number of sales over the last 6 months:  | 3   |
| Number of sales over the last 3 months:  | 3   |

# **Building Association Information**

The Mutiny 2951 South Bayshore Dr Miami 305-441-2100

## **Market Information**



#### **Inventory for Sale**

| Mutiny Condo | 5% |
|--------------|----|
| Miami        | 4% |
| Miami-Dade   | 3% |

# Avg. Time to Close Over Last 12 Months

| Mutiny Condo | 25 days |
|--------------|---------|
| Miami        | 84 days |
| Miami-Dade   | 81 days |