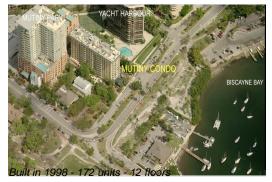

# Unit 514 - Mutiny Condo

514 - 2951 S Bayshore Dr, Miami, FL, Miami-Dade 33133

#### **Building Information**

| Number of units:                         | 172 |
|------------------------------------------|-----|
| Number of active listings for rent:      | 8   |
| Number of active listings for sale:      | 9   |
| Building inventory for sale:             | 5%  |
| Number of sales over the last 12 months: | 10  |
| Number of sales over the last 6 months:  | 3   |
| Number of sales over the last 3 months:  | 3   |

# **Building Association Information**

The Mutiny 2951 South Bayshore Dr Miami 305-441-2100