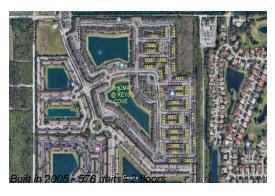

## **Building Information**

Number of units: 576
Number of active listings for rent: 0
Number of active listings for sale: 16
Building inventory for sale: 2%
Number of sales over the last 12 months: 23
Number of sales over the last 6 months: 15
Number of sales over the last 3 months: 8

Shoma Homes Key Cove Address 1455 SE 27th St Homestead, Florida 33035 Phone +1 305-230-6791