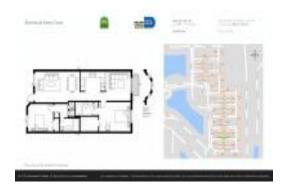

#### **Unit Information**

 MLS Number:
 A11552304

 Status:
 Rented

 Size:
 914 Sq ft.

 Bedrooms:
 2

 Full Bathrooms:
 2

Half Bathrooms: Parking Spaces:

 View:
 Garden View

 Rental Price:
 \$1,745

 List PPSF:
 \$2

 Valuated Price:
 \$203,000

 Valuated PPSF:
 \$222

The above valuated price is a baseline figure that does not take into account any specific renovation, upgrade, split, merge, or deterioration of the unit.