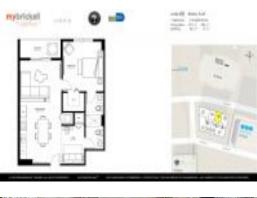

# Unit 2206 - MyBrickell

2206 - 31 SE 6th St, Miami, FL, Miami-Dade 33131

### **Unit Information**

| MLS Number:<br>Status:<br>Size:<br>Bedrooms:<br>Full Bathrooms:<br>Half Bathrooms:<br>Parking Spaces:<br>View: | A11552317<br>Active<br>710 Sq ft.<br>1<br>1 |
|----------------------------------------------------------------------------------------------------------------|---------------------------------------------|
| Rental Price:                                                                                                  | \$3,500                                     |
| List PPSF:                                                                                                     | \$5                                         |
| Valuated Price:                                                                                                | \$447,000                                   |
| Valuated PPSF:                                                                                                 | \$630                                       |