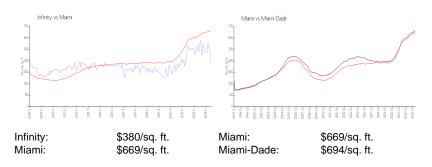

#### **Inventory for Sale**

 Infinity
 4%

 Miami
 4%

 Miami-Dade
 3%

#### Avg. Time to Close Over Last 12 Months

Infinity 77 days Miami 84 days Miami-Dade 81 days