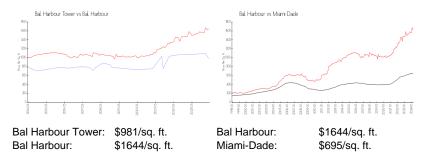

# **Recent Sales**

| Unit # | Size        | Closing Date | Sale Price  | PPSF  |
|--------|-------------|--------------|-------------|-------|
| 8E     | 3,230 sq ft | Apr 2024     | \$3,100,000 | \$960 |
| 14E    | 3,230 sq ft | Apr 2024     | \$3,175,000 | \$983 |
| 12J    | 3,670 sq ft | Feb 2024     | \$3,600,000 | \$981 |

#### **Inventory for Sale**

| Bal Harbour Tower | 4% |
|-------------------|----|
| Bal Harbour       | 4% |
| Miami-Dade        | 3% |