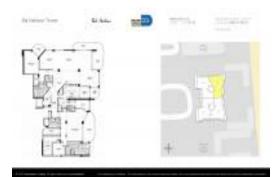

# Unit 19D - Bal Harbour Tower

19D - 9999 Collins Ave, Bal Harbour, FL, Miami-Dade 33154

#### **Unit Information**

| MLS Number:     | A11552341                  |  |
|-----------------|----------------------------|--|
| Status:         | Active                     |  |
| Size:           | 5,210 Sq ft.               |  |
| Bedrooms:       | 3                          |  |
| Full Bathrooms: | 4                          |  |
| Half Bathrooms: | 1                          |  |
| Parking Spaces: | 2 Or More Spaces, Assigned |  |
|                 | Parking,Covered Parking    |  |
| View:           |                            |  |
| List Price:     | \$6,200,000                |  |
| List PPSF:      | \$1,190                    |  |
| Valuated Price: | \$5,239,000                |  |
| Valuated PPSF:  | \$1,052                    |  |