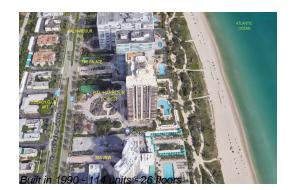

## **Building Information**

| Number of units:                         | 114 |
|------------------------------------------|-----|
| Number of active listings for rent:      |     |
| Number of active listings for sale:      |     |
| Building inventory for sale:             | 4%  |
| Number of sales over the last 12 months: | 3   |
| Number of sales over the last 6 months:  | 3   |
| Number of sales over the last 3 months:  | 2   |
|                                          |     |

## **Building Association Information**

Bal Harbour Tower Address: 9999 Collins Ave, Bal Harbour, FL 33154 Phone: +1 305-864-9999