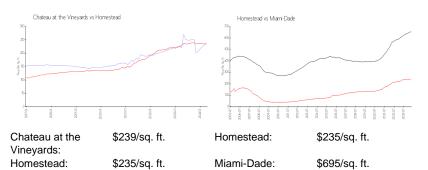

# **Market Information**

#### **Inventory for Sale**

| Chateau at the Vineyards | 2% |
|--------------------------|----|
| Homestead                | 2% |
| Miami-Dade               | 3% |

# Avg. Time to Close Over Last 12 Months

| Chateau at the Vineyards | 24 days |
|--------------------------|---------|
| Homestead                | 46 days |
| Miami-Dade               | 81 days |

2 floc