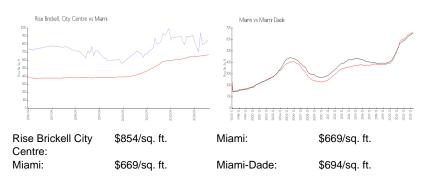

#### **Market Information**

## **Inventory for Sale**

Rise Brickell City Centre 6% Miami 4% Miami-Dade 3%

# Avg. Time to Close Over Last 12 Months

Rise Brickell City Centre 89 days Miami 84 days Miami-Dade 81 days