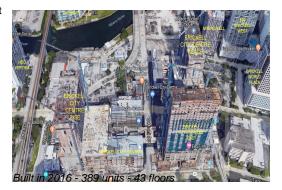

## **Building Information**

Number of units: 389

Number of active listings for rent: 0

Number of active listings for sale: 25

Building inventory for sale: 6%

Number of sales over the last 12 months: 24

Number of sales over the last 6 months: 11

## **Building Association Information**

Rise Brickell City Centre 88 SW 7th Street Miami FL 33130 786 475 5342

http://www.brickellcitycentre.com/residences/rise