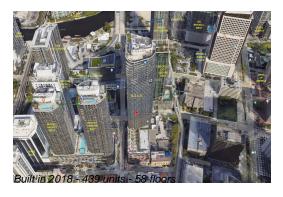

### **Building Information**

Number of units: 439
Number of active listings for rent: 0
Number of active listings for sale: 46
Building inventory for sale: 10%
Number of sales over the last 12 months: 28
Number of sales over the last 6 months: 9
Number of sales over the last 3 months: 5

### **Building Association Information**

SLS Lux Brickell

Address: 805 S Miami Ave,

Miami, FL 33130

Phone: +1 305-859-0202