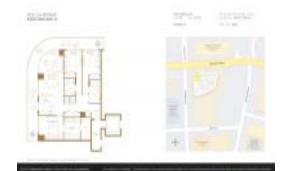

# Unit 2309 - SLS Lux Brickell

2309 - 801 S Miami Ave, Miami, FL, Miami-Dade 33130

#### **Unit Information**

 MLS Number:
 A11552411

 Status:
 Active

 Size:
 1,450 Sq ft.

Bedrooms: 3 Full Bathrooms: 3

Half Bathrooms: Parking Spaces:

View:

 Rental Price:
 \$7,700

 List PPSF:
 \$5

 Valuated Price:
 \$952,000

 Valuated PPSF:
 \$657

The above valuated price is a baseline figure that does not take into account any specific renovation, upgrade, split, merge, or deterioration of the unit.