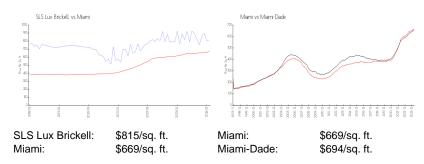

#### **Market Information**

### **Inventory for Sale**

 SLS Lux Brickell
 10%

 Miami
 4%

 Miami-Dade
 3%

## Avg. Time to Close Over Last 12 Months

SLS Lux Brickell 116 days Miami 84 days Miami-Dade 81 days