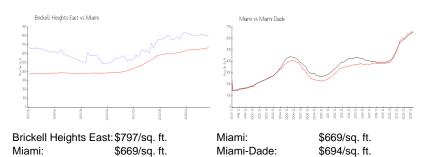

#### **Inventory for Sale**

Brickell Heights East 5% Miami 4% Miami-Dade 3%

#### Avg. Time to Close Over Last 12 Months

Brickell Heights East 112 days Miami 84 days Miami-Dade 81 days