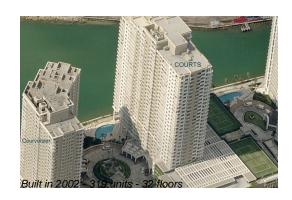

## **Building Information**

Valuated PPSF:

| Number of units:                         | 319 |
|------------------------------------------|-----|
| Number of active listings for rent:      | 13  |
| Number of active listings for sale:      | 5   |
| Building inventory for sale:             | 1%  |
| Number of sales over the last 12 months: | 12  |
| Number of sales over the last 6 months:  | 5   |
| Number of sales over the last 3 months:  | 4   |

#### **Building Association Information**

Courts Brickell Key condominium association (305) 416-5120