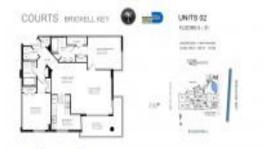

| Number of sales over the last 3 months:  | 4   |

#### **Building Association Information**

Courts Brickell Key condominium association (305) 416-5120

#### **Recent Sales**

| Unit # | Size        | Closing Date | Sale Price  | PPSF  |
|--------|-------------|--------------|-------------|-------|
| 1804   | 1,493 sq ft | May 2024     | \$1,050,000 | \$703 |
| 1906   | 863 sq ft   | Mar 2024     | \$570,000   | \$660 |
| 2206   | 863 sq ft   | Feb 2024     | \$535,000   | \$620 |
| 1112   | 1,397 sq ft | Feb 2024     | \$870,000   | \$623 |
| 1201   | 1,280 sq ft | Jan 2024     | \$830,000   | \$648 |

#### **Market Information**



Miami: \$669/sq. ft. Miami-Dade: \$694/sq. ft.

## **Inventory for Sale**

| Courts     | 2% |
|------------|----|
| Miami      | 4% |
| Miami-Dade | 3% |



an - Armery France toronomics with several and approximate



# Avg. Time to Close Over Last 12 Months

Courts Miami Miami-Dade 83 days 84 days 81 days