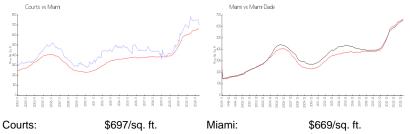

|
| Building inventory for sale:             | 1%  |
| Number of sales over the last 12 months: | 12  |
| Number of sales over the last 6 months:  | 5   |
| Number of sales over the last 3 months:  | 4   |

#### **Building Association Information**

Courts Brickell Key condominium association (305) 416-5120

#### **Recent Sales**

| Unit # | Size        | Closing Date | Sale Price  | PPSF  |
|--------|-------------|--------------|-------------|-------|
| 1804   | 1,493 sq ft | May 2024     | \$1,050,000 | \$703 |
| 1906   | 863 sq ft   | Mar 2024     | \$570,000   | \$660 |
| 2206   | 863 sq ft   | Feb 2024     | \$535,000   | \$620 |
| 1112   | 1,397 sq ft | Feb 2024     | \$870,000   | \$623 |
| 1201   | 1,280 sq ft | Jan 2024     | \$830,000   | \$648 |

#### **Market Information**



Miami: \$669/sq. ft. Miami-Dade: \$694/sq. ft.

## **Inventory for Sale**

| Courts     | 2% |
|------------|----|
| Miami      | 4% |
| Miami-Dade | 3% |



an - Armery France toronomics with several and approximate



# Avg. Time to Close Over Last 12 Months

Courts Miami Miami-Dade 83 days 84 days 81 days