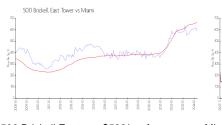

#### **Market Information**

500 Brickell East

\$588/sq. ft.

Miami:

\$669/sq. ft.

Tower: Miami:

\$669/sq. ft.

Miami-Dade:

\$694/sq. ft.