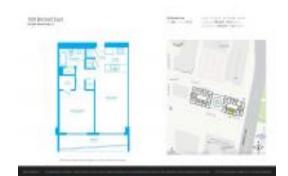

# Unit 1806 - 500 Brickell East Tower

1806 - 500 Brickell Av, Miami, FL, Miami-Dade 33131

#### **Unit Information**

 MLS Number:
 A11552630

 Status:
 Active

 Size:
 738 Sq ft.

 Bedrooms:
 1

Full Bathrooms: Half Bathrooms: Parking Spaces:

View:

 Rental Price:
 \$3,200