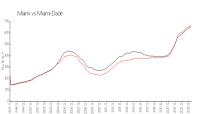

#### **Market Information**

500 Brickell East

\$588/sq. ft.

Miami:

\$669/sq. ft.

Tower: Miami:

\$669/sq. ft.

Miami-Dade:

\$694/sq. ft.