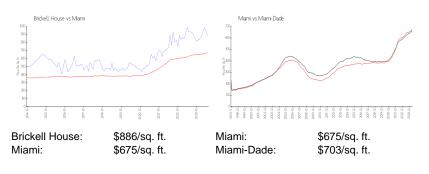

### **Inventory for Sale**

| Brickell House | 1% |
|----------------|----|
| Miami          | 4% |
| Miami-Dade     | 3% |

### Avg. Time to Close Over Last 12 Months

| Brickell House | 107 days |
|----------------|----------|
| Miami          | 83 days  |
| Miami-Dade     | 81 days  |