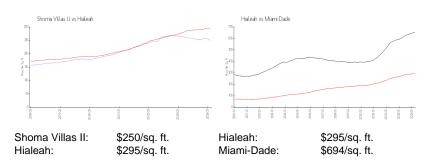

 Rental Price:
 \$3,000

 List PPSF:
 \$2

 Valuated Price:
 \$375,000

 Valuated PPSF:
 \$250

The above valuated price is a baseline figure that does not take into account any specific renovation, upgrade, split, merge, or deterioration of the unit.

### **Inventory for Sale**

Shoma Villas II 0% Hialeah 1% Miami-Dade 3%

## Avg. Time to Close Over Last 12 Months

Shoma Villas II 16 days Hialeah 28 days Miami-Dade 81 days