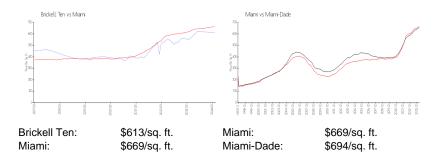

## **Inventory for Sale**

Brickell Ten 5% Miami 4% Miami-Dade 3%

### Avg. Time to Close Over Last 12 Months

Brickell Ten 124 days Miami 84 days Miami-Dade 81 days