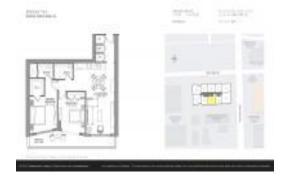

#### **Unit Information**

 MLS Number:
 A11552665

 Status:
 Active

 Size:
 933 Sq ft.

 Bedrooms:
 2

 Full Bathrooms:
 2

Full Bathrooms: Half Bathrooms:

Parking Spaces:

View:

 Rental Price:
 \$3,550

 List PPSF:
 \$4

 Valuated Price:
 \$588,000

 Valuated PPSF:
 \$630

The above valuated price is a baseline figure that does not take into account any specific renovation, upgrade, split, merge, or deterioration of the unit.