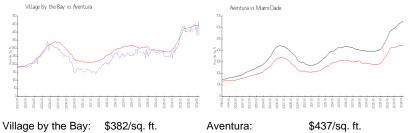

### **Market Information**

| village by the bay. | φ30∠/sq. π.   | Aveniura.   | 9437/SQ. II.  |
|---------------------|---------------|-------------|---------------|
| Aventura:           | \$437/sq. ft. | Miami-Dade: | \$694/sq. ft. |