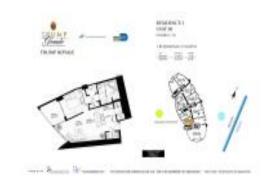

# **Unit 908 - Trump Royale**

908 - 18201 Collins Av, Sunny Isles, FL, Miami-Dade 33160

#### **Unit Information**

 MLS Number:
 A11552838

 Status:
 Active

 Size:
 881 Sq ft.

 Bedrooms:
 1

Full Bathrooms:
Half Bathrooms:

Parking Spaces: Assigned Parking, Covered Parking, Guest

Parking, Valet Parking

 View:
 Ocean View

 Rental Price:
 \$4,000

 List PPSF:
 \$5

 Valuated Price:
 \$502,000

 Valuated PPSF:
 \$570

The above valuated price is a baseline figure that does not take into account any specific renovation, upgrade, split, merge, or deterioration of the unit.