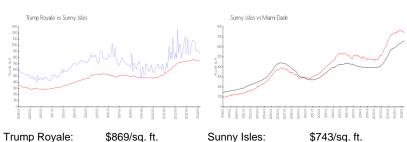

#### **Market Information**

Sunny Isles: \$743/sq. ft. Sunny Isles: \$743/sq. ft. Sunny Isles: \$703/sq. ft.