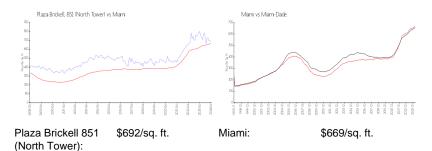

### **Market Information**

Miami-Dade:

\$694/sq. ft.

## Avg. Time to Close Over Last 12 Months

\$669/sq. ft.

Plaza Brickell 851 (North Tower) 75 days Miami 84 days Miami-Dade 81 days