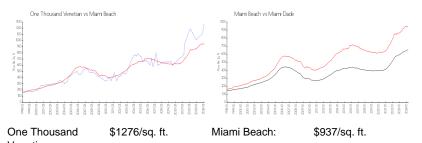

#### **Market Information**

\$695/sq. ft.

| Venetian:    |               |             |
|--------------|---------------|-------------|
| Miami Beach: | \$937/sq. ft. | Miami-Dade: |