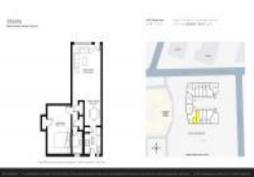

# Unit 5 - Sherita

5 - 1840 James Ave, Miami Beach, FL, Miami-Dade 33139

# **Unit Information**

| MLS Number:<br>Status:<br>Size:<br>Bedrooms:<br>Full Bathrooms:<br>Half Bathrooms:<br>Parking Spaces:<br>View:<br>Rental Price:<br>List PPSF: |  |
|-----------------------------------------------------------------------------------------------------------------------------------------------|--|
| List PPSF:<br>Valuated Price:<br>Valuated PPSF:                                                                                               |  |
| valuated is FOF.                                                                                                                              |  |

A11553002 Active 464 Sq ft. 1 Assigned Parking Garden View \$2,200 \$5 \$281,000 \$606

The above valuated price is a baseline figure that does not take into account any specific renovation, upgrade, split, merge, or deterioration of the unit.