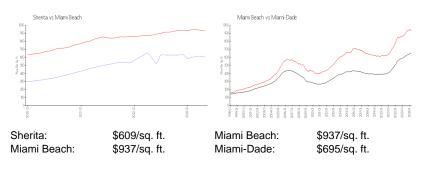

## **Market Information**

### **Inventory for Sale**

| Sherita     | 4% |
|-------------|----|
| Miami Beach | 4% |
| Miami-Dade  | 3% |

# Avg. Time to Close Over Last 12 Months

| Sherita     | 24 days |
|-------------|---------|
| Miami Beach | 97 days |
| Miami-Dade  | 81 days |