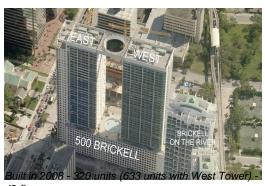

## **Building Information**

Number of units: 320
Number of active listings for rent: 19
Number of active listings for sale: 11
Building inventory for sale: 3%
Number of sales over the last 12 months: 11
Number of sales over the last 6 months: 5
Number of sales over the last 3 months: 4