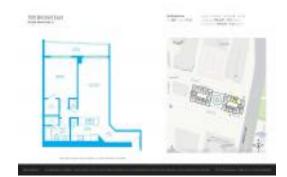

# Unit 3003 - 500 Brickell East Tower

3003 - 500 Brickell Av, Miami, FL, Miami-Dade 33131

#### **Unit Information**

 MLS Number:
 A11553008

 Status:
 Active

 Size:
 754 Sq ft.

 Bedrooms:
 1

Full Bathrooms: Half Bathrooms:

 Parking Spaces:
 1 Space

 View:
 Bay,Canal