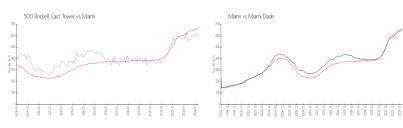

#### **Market Information**

500 Brickell East

\$588/sq. ft.

Miami:

\$669/sq. ft.

Tower: Miami:

\$669/sq. ft.

Miami-Dade:

\$694/sq. ft.