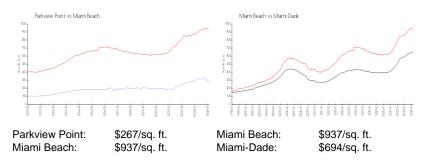

#### **Market Information**

Parkview Point

| Miami Beach | 4% |
|-------------|----|
| Miami-Dade  | 3% |