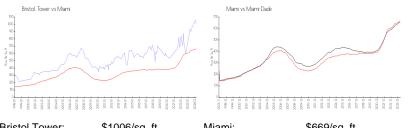

## **Market Information**

| Bristol Tower: | \$1006/sq. ft. | Miami:      | \$669/sq. ft. |
|----------------|----------------|-------------|---------------|
| Miami:         | \$669/sq. ft.  | Miami-Dade: | \$694/sq. ft. |