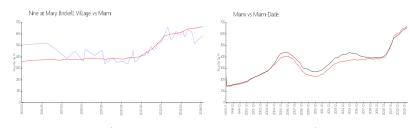

#### **Market Information**

Nine at Mary Brickell \$584/sq. ft. Miami: \$669/sq. ft.

Village:

Miami: \$669/sq. ft. Miami-Dade: \$694/sq. ft.