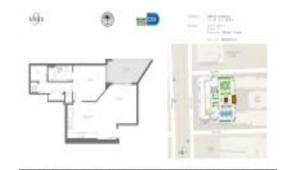

# Unit 2301 - Nine at Mary Brickell Village

2301 - 999 SW 1 Ave, Miami, FL, Miami-Dade 33130

#### **Unit Information**

 MLS Number:
 A11553054

 Status:
 Active

 Size:
 762 Sq ft.

 Bedrooms:
 1

Full Bathrooms:

Half Bathrooms:

Parking Spaces: Assigned Parking, Valet Parking