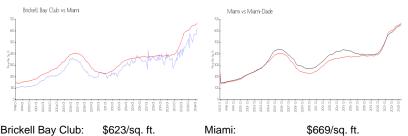

## **Market Information**

| Brickell Bay Club: | \$6∠3/sq. п.  | Mami:       | \$669/sq. п.  |
|--------------------|---------------|-------------|---------------|
| Miami:             | \$669/sq. ft. | Miami-Dade: | \$694/sq. ft. |