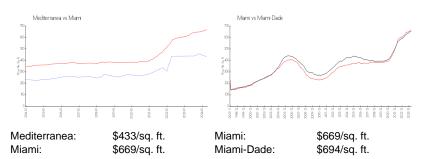

#### **Market Information**

#### **Inventory for Sale**

| Mediterranea | 2% |
|--------------|----|
| Miami        | 4% |
| Miami-Dade   | 3% |

# Avg. Time to Close Over Last 12 Months

| Mediterranea | 53 days |
|--------------|---------|
| Miami        | 84 days |
| Miami-Dade   | 81 days |