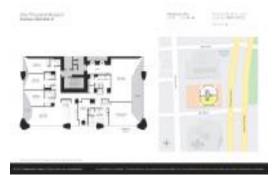

# Unit 4401 - One Thousand Museum

4401 - 1000 Biscayne Blvd, Miami, FL, Miami-Dade 33132

#### **Unit Information**

 MLS Number:
 A11553115

 Status:
 Active

 Size:
 4,843 Sq ft.

Bedrooms: 4
Full Bathrooms: 5
Half Bathrooms: 1

Parking Spaces: 2 Spaces, Assigned Parking View: Bay, Intracoastal View