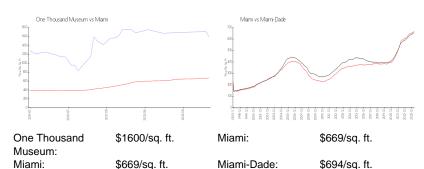

#### **Inventory for Sale**

One Thousand Museum 17% Miami 4% Miami-Dade 3%

# Avg. Time to Close Over Last 12 Months

One Thousand Museum 206 days Miami 84 days Miami-Dade 81 days