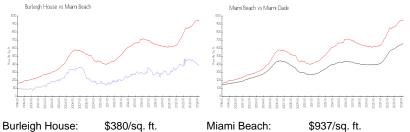

### **Market Information**

| Duncign nouse. | ψυυυ/34. π.   | Marin Deach. | ψυυποια. π.   |
|----------------|---------------|--------------|---------------|
| Miami Beach:   | \$937/sq. ft. | Miami-Dade:  | \$694/sq. ft. |