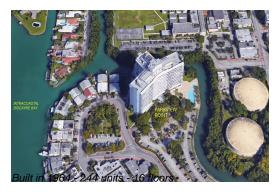

# **Unit 5F - Parkview Point**

5F - 7441 Wayne Ave, Miami Beach, FL, Miami-Dade 32141

## **Building Information**

Number of units: 244
Number of active listings for rent: 0
Number of active listings for sale: 7
Building inventory for sale: 2%
Number of sales over the last 12 months: 9
Number of sales over the last 6 months: 4
Number of sales over the last 3 months: 0

## **Building Association Information**

Parkview Point Condominium Association Inc Park View Point 7441 Wayne Avenue Apartment 1C Miami Beach, FL 33141 Phone: (305) 865-0429

http://www.parkviewpoint.com/