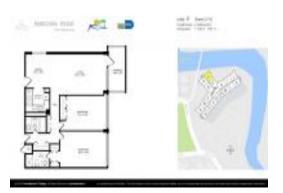

# **Unit 5F - Parkview Point**

5F - 7441 Wayne Ave, Miami Beach, FL, Miami-Dade 32141

#### **Unit Information**

 MLS Number:
 A11553220

 Status:
 Active

 Size:
 1,129 Sq ft.

Bedrooms: 2 Full Bathrooms: 2

Half Bathrooms:

Valuated PPSF:

Parking Spaces: 1 Space, Additional Spaces Available

 View:
 \$325,000

 List Price:
 \$325,000

 List PPSF:
 \$288

 Valuated Price:
 \$282,000

The above valuated price is a baseline figure that does not take into account any specific renovation, upgrade, split, merge, or deterioration of the unit.