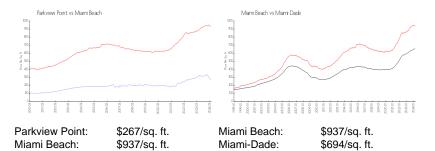

### **Market Information**

## **Inventory for Sale**

Parkview Point 3%

Miami Beach 4% Miami-Dade 3%

# Avg. Time to Close Over Last 12 Months

Parkview Point 122 days Miami Beach 97 days Miami-Dade 81 days