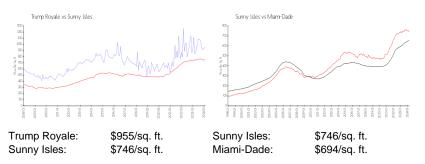

#### **Inventory for Sale**

| Trump Royale | 6% |
|--------------|----|
| Sunny Isles  | 5% |
| Miami-Dade   | 3% |