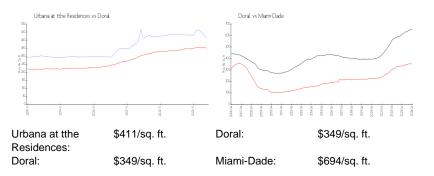

## **Market Information**

# **Inventory for Sale**

| Urbana at tthe Residences | 3% |
|---------------------------|----|
| Doral                     | 2% |
| Miami-Dade                | 3% |

# Avg. Time to Close Over Last 12 Months

| Urbana at tthe Residences | 88 days |
|---------------------------|---------|
| Doral                     | 48 days |
| Miami-Dade                | 81 days |