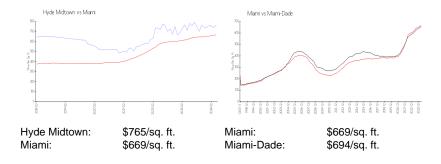

### Market Information

# **Inventory for Sale**

Hyde Midtown7%Miami4%Miami-Dade3%

# Avg. Time to Close Over Last 12 Months

Hyde Midtown 113 days Miami 84 days Miami-Dade 81 days