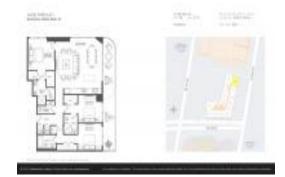

# **Unit 908 - Hyde Midtown**

908 - 121 NE 34 St, Miami, FL, Miami-Dade 33137

#### **Unit Information**

 MLS Number:
 A11553277

 Status:
 Active

 Size:
 1,435 Sq ft.

Bedrooms: 3
Full Bathrooms: 3
Half Bathrooms: 1

Parking Spaces: 1 Space, Assigned Parking, Covered

Parking, Valet Parking

View: Bay,Intracoastal View,Other View

 Rental Price:
 \$8,500

 List PPSF:
 \$6

 Valuated Price:
 \$1,046,000

 Valuated PPSF:
 \$729

The above valuated price is a baseline figure that does not take into account any specific renovation, upgrade, split, merge, or deterioration of the unit.