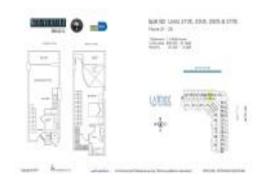

# Unit 2705 - Neo Vertika

2705 - 690 1 Ct, Miami, FL, Miami-Dade 33130

#### **Unit Information**

 MLS Number:
 A11553278

 Status:
 Active

 Size:
 868 Sq ft.

 Bedrooms:
 1

Bedrooms: 1
Full Bathrooms: 1
Half Bathrooms: 1

Parking Spaces: 1 Space, Assigned Parking, Covered

Parking

View:

 List Price:
 \$439,000

 List PPSF:
 \$506

 Valuated Price:
 \$454,000

 Valuated PPSF:
 \$523

The above valuated price is a baseline figure that does not take into account any specific renovation, upgrade, split, merge, or deterioration of the unit.