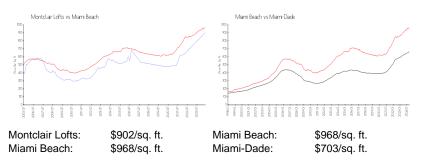

#### **Inventory for Sale**

| Montclair Lofts | 5% |
|-----------------|----|
| Miami Beach     | 4% |
| Miami-Dade      | 3% |

# Avg. Time to Close Over Last 12 Months

| Montclair Lofts | n/a     |
|-----------------|---------|
| Miami Beach     | 97 days |
| Miami-Dade      | 81 days |

24.1

And and Plan