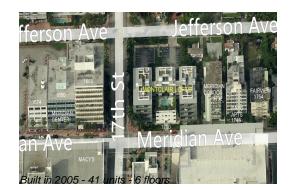

# Unit 206 - Montclair Lofts

206 - 1700 Meridian Av, Miami Beach, FL, Miami-Dade 33139

## **Building Information**

| Number of units:                         | 41 |
|------------------------------------------|----|
| Number of active listings for rent:      | 5  |
| Number of active listings for sale:      | 2  |
| Building inventory for sale:             | 4% |
| Number of sales over the last 12 months: | 0  |
| Number of sales over the last 6 months:  | 0  |
| Number of sales over the last 3 months:  | 0  |
|                                          |    |