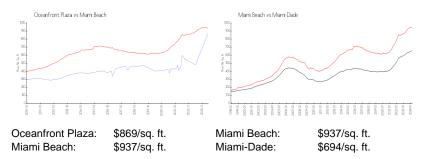

|

The above valuated price is a baseline figure that does not take into account any specific renovation, upgrade, split, merge, or deterioration of the unit.

## **Building Information**

| Number of units:                         | 192 |
|------------------------------------------|-----|
| Number of active listings for rent:      | 0   |
| Number of active listings for sale:      | 4   |
| Building inventory for sale:             | 2%  |
| Number of sales over the last 12 months: | 3   |
| Number of sales over the last 6 months:  | 2   |
| Number of sales over the last 3 months:  | 0   |

## **Building Association Information**

Ocean Front Plaza Condo Association Address: 2625 Collins Ave, Miami Beach, FL 33140, Phone: +1 305-534-6831

# Market Information



## **Inventory for Sale**

| Oceanfront Plaza | 2% |
|------------------|----|
| Miami Beach      | 4% |
| Miami-Dade       | 3% |

# Avg. Time to Close Over Last 12 Months

| Oceanfront Plaza | 8 days  |
|------------------|---------|
| Miami Beach      | 97 days |
| Miami-Dade       | 81 days |



PROF PLAN



othe 102 Bank 2110 Frankers Kantolass