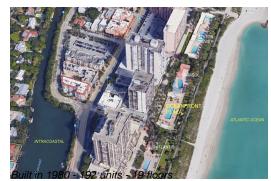

# Unit 1710 - Oceanfront Plaza

1710 - 2625 Collins Ave, Miami Beach, FL, Miami-Dade 33140

## **Building Information**

| Number of units:                         | 192 |
|------------------------------------------|-----|
| Number of active listings for rent:      | 0   |
| Number of active listings for sale:      | 4   |
| Building inventory for sale:             | 2%  |
| Number of sales over the last 12 months: | 3   |
| Number of sales over the last 6 months:  | 2   |
| Number of sales over the last 3 months:  | 0   |