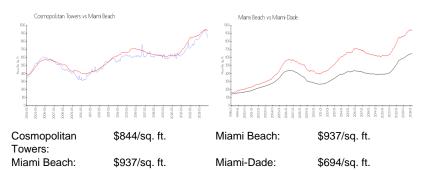

#### **Market Information**

#### **Inventory for Sale**

| Cosmopolitan Towers | 1% |
|---------------------|----|
| Miami Beach         | 4% |
| Miami-Dade          | 3% |