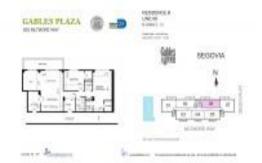

# Unit 1106 - Gables Plaza

1106 - 625 Biltmore Way, Coral Gables, FL, Miami-Dade 33137

## **Unit Information**

| MLS Number:<br>Status:<br>Size:<br>Bedrooms:<br>Full Bathrooms: | A11553393<br>Active<br>1,266 Sq ft.<br>2 |
|-----------------------------------------------------------------|------------------------------------------|
| Half Bathrooms:                                                 | -                                        |
| Parking Spaces:<br>View:                                        | 2 Or More Spaces                         |
| List Price:                                                     | \$574,900                                |
| List PPSF:                                                      | \$454                                    |
| Valuated Price:<br>Valuated PPSF:                               | \$551,000<br>\$435                       |