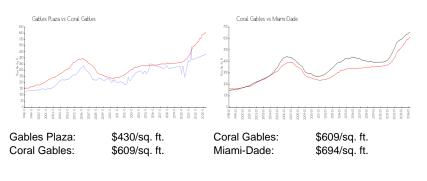

## **Inventory for Sale**

| Gables Plaza | 6% |
|--------------|----|
| Coral Gables | 2% |
| Miami-Dade   | 3% |

#### Avg. Time to Close Over Last 12 Months

| Gables Plaza | 82 days |
|--------------|---------|
| Coral Gables | 62 days |

Miami-Dade