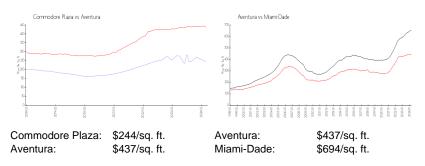

# **Market Information**

### **Inventory for Sale**

| Commodore Plaza | 8% |
|-----------------|----|
| Aventura        | 5% |
| Miami-Dade      | 3% |

# Avg. Time to Close Over Last 12 Months

| Commodore Plaza | 104 days |
|-----------------|----------|
| Aventura        | 89 days  |
| Miami-Dade      | 81 days  |