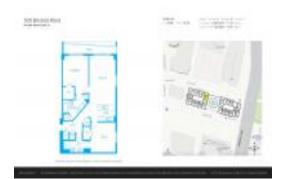

## Unit 1807 - 500 Brickell West Tower

1807 - 55 SE 6 St, Miami, FL, Miami-Dade 33131

#### **Unit Information**

 MLS Number:
 A11553476

 Status:
 Active

 Size:
 1,200 Sq ft.

 Bedrooms:
 2

Full Bathrooms:

Half Bathrooms:

Parking Spaces: 1 Space, Covered Parking