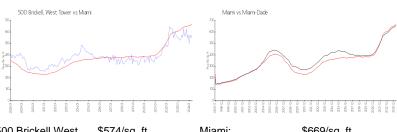

### **Market Information**

500 Brickell West \$574/sq. ft. Miami: \$669/sq. ft. Tower:

Miami: \$669/sq. ft. Miami-Dade: \$694/sq. ft.