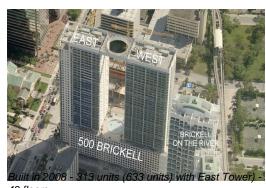

## **Building Information**

Number of units:313Number of active listings for rent:22Number of active listings for sale:11Building inventory for sale:3%Number of sales over the last 12 months:23Number of sales over the last 6 months:12Number of sales over the last 3 months:5

#### **Inventory for Sale**

500 Brickell West Tower 4%

43 floors

Miami 4% Miami-Dade 3%