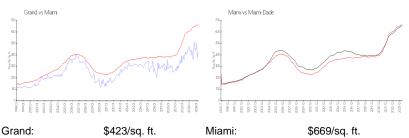

# **Market Information**

| Miami: | \$669/sq. ft. | Miami-Dade: | \$694/sq. ft. |
|--------|---------------|-------------|---------------|
|        |               |             |               |