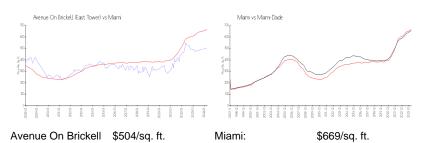

## **Market Information**

Miami-Dade:

\$694/sq. ft.

Inventory for Sale

(East Tower): Miami:

Avenue On Brickell (East Tower) 4% Miami 4% Miami-Dade 3%

## Avg. Time to Close Over Last 12 Months

\$669/sq. ft.

Avenue On Brickell (East Tower) 49 days Miami 84 days Miami-Dade 81 days