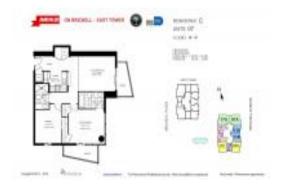

# **Unit 4007 - Avenue On Brickell (East Tower)**

4007 - 1060 Brickell Av, Miami, FL, Miami-Dade 33131

#### **Unit Information**

 MLS Number:
 A11553515

 Status:
 Active

 Size:
 1,088 Sq ft.

 Bedrooms:
 2

Full Bathrooms:

Half Bathrooms:

Parking Spaces: 1 Space, Circular Drive, Covered Parking

2

View: Ocean View,Other View

 Rental Price:
 \$4,250

 List PPSF:
 \$4

 Valuated Price:
 \$733,000

 Valuated PPSF:
 \$521

The above valuated price is a baseline figure that does not take into account any specific renovation, upgrade, split, merge, or deterioration of the unit.