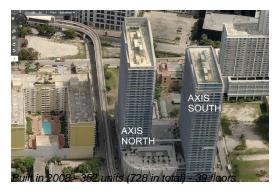

## Unit 2504-S - Axis South Tower

2504-S - 79 SW 12 St, Miami, FL, Miami-Dade 33131

### **Building Information**

Number of units: 352
Number of active listings for rent: 21
Number of active listings for sale: 6
Building inventory for sale: 1%
Number of sales over the last 12 months: 12
Number of sales over the last 6 months: 3
Number of sales over the last 3 months: 1