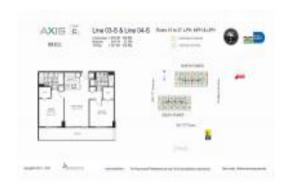

#### **Unit Information**

 MLS Number:
 A11553569

 Status:
 Active

 Size:
 1,013 Sq ft.

Bedrooms: 2
Full Bathrooms: 2
Half Bathrooms:

 Parking Spaces:
 1 Space

 View:
 Bay

 Rental Price:
 \$3,750

 List PPSF:
 \$4

 Valuated Price:
 \$601,000

 Valuated PPSF:
 \$593

The above valuated price is a baseline figure that does not take into account any specific renovation, upgrade, split, merge, or deterioration of the unit.