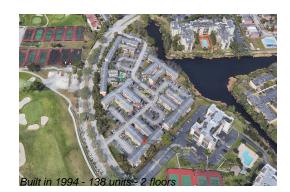

## **Building Information**

| Number of units:                         | 138 |
|------------------------------------------|-----|
| Number of active listings for rent:      | 0   |
| Number of active listings for sale:      | 2   |
| Building inventory for sale:             | 1%  |
| Number of sales over the last 12 months: | 0   |
| Number of sales over the last 6 months:  | 0   |
| Number of sales over the last 3 months:  | 0   |
|                                          |     |