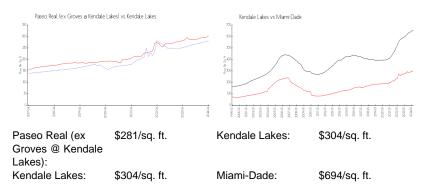

## **Market Information**

### **Inventory for Sale**

| Paseo Real (ex Groves @ Kendale Lakes) | 1% |
|----------------------------------------|----|
| Kendale Lakes                          | 1% |
| Miami-Dade                             | 3% |

### Avg. Time to Close Over Last 12 Months

Paseo Real (ex Groves @ Kendale Lakes) n/aKendale Lakes33 daysMiami-Dade81 days