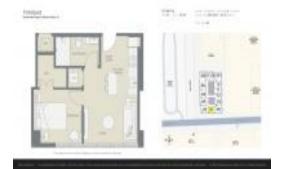

#### **Unit Information**

 MLS Number:
 A11553693

 Status:
 Pending

 Size:
 455 Sq ft.

 Bedrooms:
 1

Full Bathrooms: Half Bathrooms:

Parking Spaces: Guest Parking

 View:
 \$460,000

 List Price:
 \$460,000

 List PPSF:
 \$1,011

 Valuated Price:
 \$377,000

 Valuated PPSF:
 \$829

The above valuated price is a baseline figure that does not take into account any specific renovation, upgrade, split, merge, or deterioration of the unit.