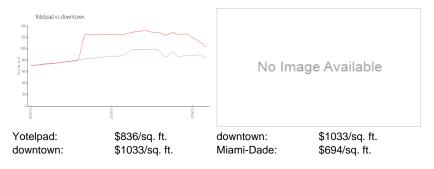

#### **Market Information**

### **Inventory for Sale**

| Yotelpad   | 13% |
|------------|-----|
| downtown   | 9%  |
| Miami-Dade | 3%  |