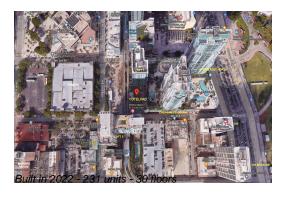

# Unit 2201 - Yotelpad

2201 - 227 NE 2 St, downtown, FL, Miami-Dade 33132

### **Building Information**

Number of units: 231
Number of active listings for rent: 0
Number of active listings for sale: 30
Building inventory for sale: 12%
Number of sales over the last 12 months: 17
Number of sales over the last 6 months: 7
Number of sales over the last 3 months: 4

### **Building Association Information**

YOTELPAD Miami Address: 227 NE 2nd St, Miami, FL 33132 Phone: +1 786-785-5700