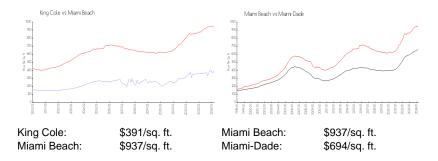

er of active listings for sale: 8
Building inventory for sale: 3%
Number of sales over the last 12 months: 16
Number of sales over the last 6 months: 7
Number of sales over the last 3 months: 3

## **Building Association Information**

King Cole Condominium Association 900 Bay Dr, Miami Beach, FL 33141 (305) 866-1441

#### **Recent Sales**

| Unit # | Size        | Closing Date | Sale Price | PPSF  |
|--------|-------------|--------------|------------|-------|
| 109    | 920 sq ft   | Apr 2024     | \$335,000  | \$364 |
| 816    | 1,075 sq ft | Mar 2024     | \$393,000  | \$366 |
| 422    | 1,550 sq ft | Mar 2024     | \$625,000  | \$403 |
| 108    | 1,145 sq ft | Feb 2024     | \$510,000  | \$445 |
| 1012   | 1,133 sq ft | Jan 2024     | \$560,000  | \$494 |

#### **Market Information**



## **Inventory for Sale**

King Cole 3% Miami Beach 4% Miami-Dade 3%





## Avg. Time to Close Over Last 12 Months

King Cole112 daysMiami Beach97 daysMiami-Dade81 days