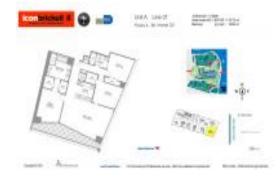

# Unit 501 - Icon 2 (South Tower)

501 - 495 Brickell Av, Miami, FL, Miami-Dade 33131

#### **Unit Information**

| MLS Number:<br>Status:<br>Size:<br>Bedrooms:<br>Full Bathrooms:<br>Half Bathrooms: | A11553740<br>Active<br>1,870 Sq ft.<br>3<br>2 |
|------------------------------------------------------------------------------------|-----------------------------------------------|
| Parking Spaces:                                                                    | 1 Space                                       |
| View:                                                                              | Canal                                         |
| Rental Price:                                                                      | \$10,500                                      |
| List PPSF:                                                                         | \$6                                           |
| Valuated Price:                                                                    | \$1,409,000                                   |
| Valuated PPSF:                                                                     | \$753                                         |