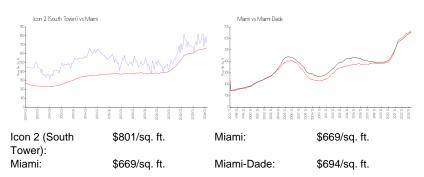

# **Inventory for Sale**

| Icon 2 (South Tower) | 6% |
|----------------------|----|
| Miami                | 4% |
| Miami-Dade           | 3% |

# Avg. Time to Close Over Last 12 Months

| Icon 2 (South Tower) | 104 days |
|----------------------|----------|
| Miami                | 84 days  |
| Miami-Dade           | 81 days  |