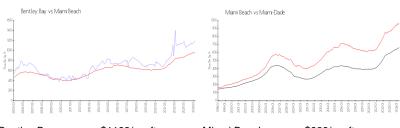

#### **Market Information**

Bentley Bay: \$1193/sq. ft. Miami Beach: \$968/sq. ft. Miami Beach: \$968/sq. ft. Miami-Dade: \$703/sq. ft.