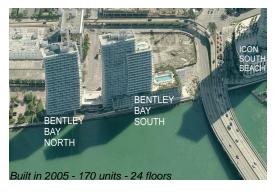

### **Building Information**

Number of units: 168
Number of active listings for rent: 17
Number of active listings for sale: 10
Building inventory for sale: 5%
Number of sales over the last 12 months: 6
Number of sales over the last 6 months: 5
Number of sales over the last 3 months: 2

#### **Building Association Information**

The Bentley Bay Condominium Association, Inc. (305) 604-8655